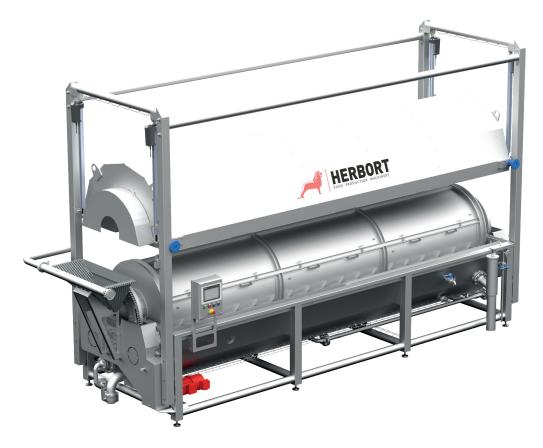

## Working principle

The Drum Blancher 98B is designed for efficient blanching of **vegetables**. An internal screw structure moves the product while fresh water sprays prevent sticking and ensure even processing.

External sprayers keep the drum clean, while the sieve structure, made of easily replaceable segments, guarantees smooth and uninterrupted operation. Electronically regulated steam injectors in the water tank maintain a steady temperature throughout the process.

The machine is fully insulated to maximize energy efficiency, and a manual siphon system allows control of the water level. After blanching, the produce is discharged smoothly through a chute, ensuring minimal handling.

Maintenance is made simple and efficient with a smart lifting system, allowing quick and easy access to the machine's components.